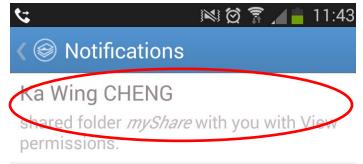

## Accept an Invitation to Share a Folder

When you receive an invitation to share a folder, you are notified by an email and a notification appears on your device. After accepting the share, the newly shared folder displays in your Horizon Files page.

6. Tap the "menu" button of your android device and choose "Notification".

7. Tap on the share invitation message.

8. You can select to either "Accept" or "Decline" the invitation.

9. If you choose to accept the invitation, the shared folder will be shown on your file list.