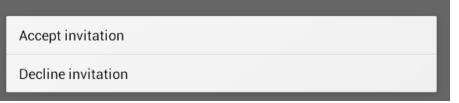

6. Tap the "menu" button of your android device and choose "Notification".

7. Tap on the share invitation message.

8. You can select to either "Accept" or "Decline" the invitation.

9. If you choose to accept the invitation, the shared folder will be shown on your file list.