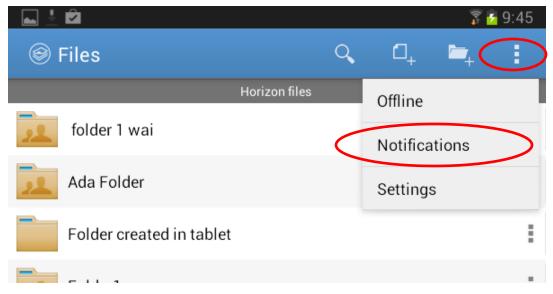

6. Tap the "menu" button of your android device and choose "Notification".

7. Tap on the share invitation message.

8. You can select to either "Accept" or "Decline" the invitation.

9. If you choose to accept the invitation, the shared folder will be shown on your file list.