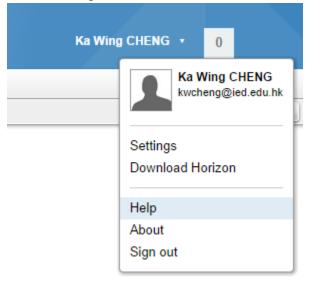

For more information about the operation, you can refer to the online help from the Horizon web portal.

- a. Open any browser (e.g. Internet Explorer, Firefox, Chrome or Safari) and go to <u>https://horizon.eduhk.hk</u>.
- b. Enter your EdUHK username and password and click "Sign in".
- c. Click on your name to invoke the pull down menu.
- d. Choose "Help".