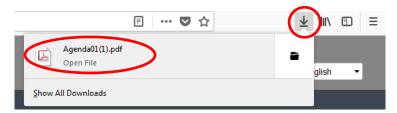

To open the download PDF file using Google Chrome:

• Select "Open" from the Option menu in the View Download dialog box at the left bottom corner.

To open the download PDF file using Mozilla Firefox:

• Open the Download menu at the right top corner and click on the file name