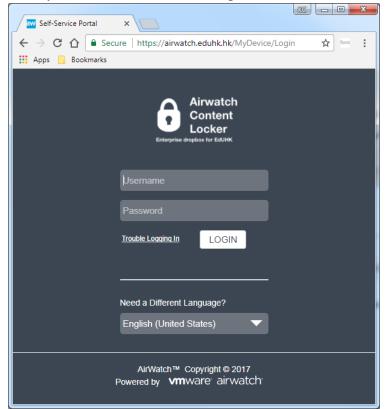

## How to login AirWatch Cloud Storage?

- 1. Open any browser (e.g. Internet Explorer, Firefox, Chrome or Safari) and go to <u>https://airwatch.eduhk.hk/</u>.
- 2. Enter your EdUHK username and password and click "LOGIN".