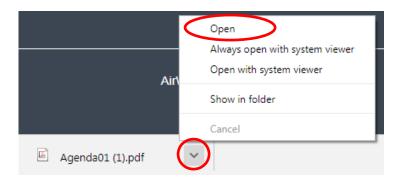

To open the download PDF file using Google Chrome:

• Select "Open" from the Option menu in the View Download dialog box at the left bottom corner.

To open the download PDF file using Mozilla Firefox:

• Open the Download menu at the right top corner and click on the file name