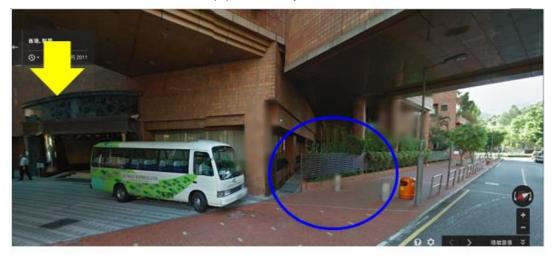

## Pick-up point of Royal Park Hotel

Yellow – Hotel's entrance & driveway Blue – Coach waiting point