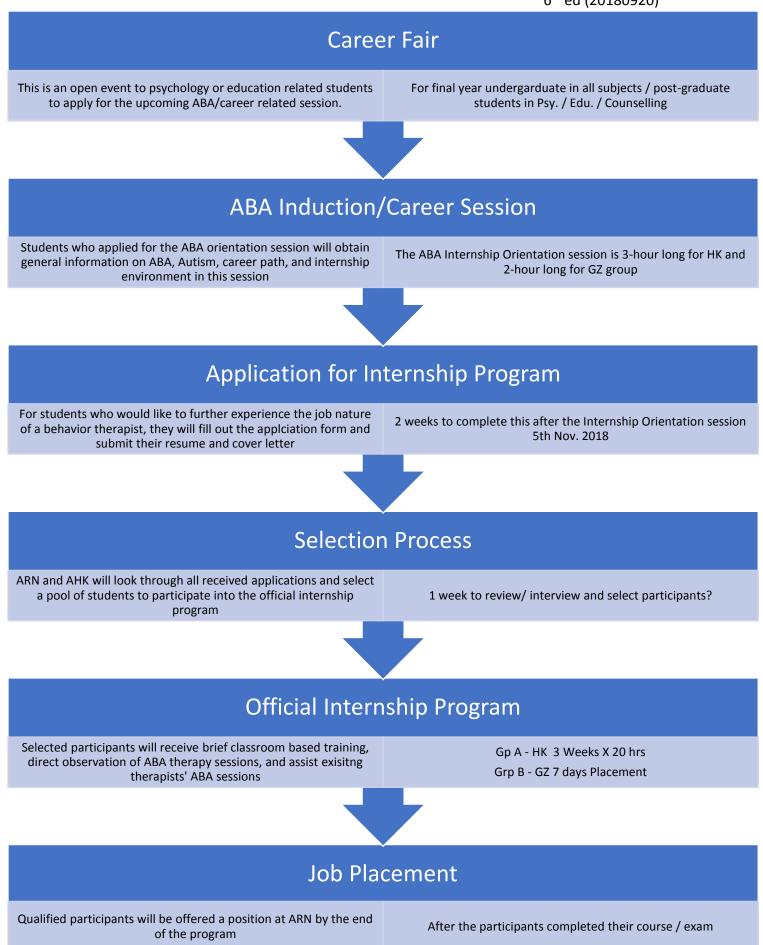

## An ABA Internship Program for University Students in Hong Kong

| Objective          | : | To provide ABA induction session, career orientation and internship                     |  |  |
|--------------------|---|-----------------------------------------------------------------------------------------|--|--|
|                    |   | opportunities for university graduates who are interested to join the behavior          |  |  |
|                    |   | analysis profession to work with children with autism and related                       |  |  |
|                    |   | developmental disabilities both in Hong Kong and China.                                 |  |  |
| Period             | : | November 2018 to January 2019                                                           |  |  |
| Target             | : | Final year under-graduate students in all subjects                                      |  |  |
| U                  |   | <ul> <li>Post-graduate students of Psychology, Education &amp; Counselling</li> </ul>   |  |  |
|                    |   | <ul> <li>Chinese speaking (Cantonese or Putonghua)</li> </ul>                           |  |  |
| Program            | : | <ul> <li>ABA Internship Orientation – 30 students (23 Oct. 2018)</li> </ul>             |  |  |
| Contents           |   | <ul> <li>Internship Application – 2 Weeks after Orientation (12 Nov. 2018)</li> </ul>   |  |  |
|                    |   | <ul> <li>Selection Interview – 12 students (end of Nov. 2018)</li> </ul>                |  |  |
|                    |   | • Group A (Hong Kong) – 6 students (3 Wk X 20 hr in Dec. 2018)                          |  |  |
|                    |   | <ul> <li>Group B (Guangzhou) – 6 students (7 days in Dec. 2018)</li> </ul>              |  |  |
|                    |   | All the above dates are tentative & subject to change                                   |  |  |
| Language           | : | Internship in Hong Kong – Fluent Cantonese                                              |  |  |
| Requirement        |   | Internship in Guangzhou – Fluent Putonghua & China VISA                                 |  |  |
| Internship         | : | • HK\$2,000 for selected interns in both Group A & B (Fee is refundable after           |  |  |
| Guarantee          |   | participants complete the internship with 80% attendance. HK- 48 out of 60              |  |  |
| Fee                |   | hrs; and GZ – 4 out of 5 working days)                                                  |  |  |
| Financial          | : | • Selected Group B interns will be sponsored with travelling & boarding fee for         |  |  |
| Subsidy            |   | 7 days internship placement in Guangzhou                                                |  |  |
| Career             | : | <ul> <li>Participants with outstanding internship performance might be</li> </ul>       |  |  |
| Opportunity        |   | recommended to professional job placements in Hong Kong.                                |  |  |
|                    |   | Interested participants may further pursuit their ABA training and develop              |  |  |
|                    |   | their professional career in becoming a BCaBA or BCBA.                                  |  |  |
| Deadline for       | : | <ul> <li>October 19, 2018 (Friday) – For Orientation Session on 23 Oct. 2018</li> </ul> |  |  |
| Application        |   |                                                                                         |  |  |
| Enquiry            | : | <ul> <li>Ms. Kristi Wong, Tel: 2948-7763 / Fax: 2948-7993</li> </ul>                    |  |  |
|                    |   | Email: <u>csenie@eduhk.hk</u>                                                           |  |  |
|                    |   | D1-G/F-05, Taipo Campus, CSENIE                                                         |  |  |
| Online Application | : | https://anonmachg2.eduhk.hk/machform/view.php?id=29568690                               |  |  |