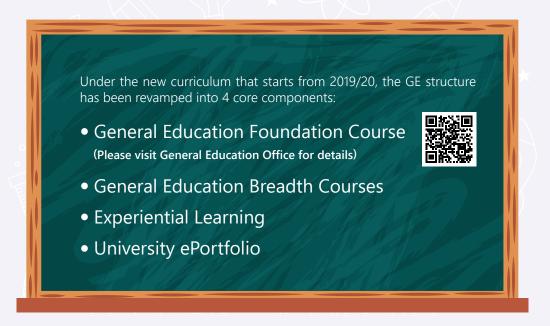

# General Education

General Education (GE) aims to broaden students' intellectual horizons, help them make connections among different areas of knowledge between their formal studies and life outside the classroom, and strengthen their capacity for critical thinking and judgement. GE offers a varied but balanced mix of individual courses across a range to subject areas and disciplines.

#### **General Education Breadth Courses**

The General Education Breadth Courses (GEBCs) are composed of three components, namely General Education Breadth Learning Strands (GELS), Positive and Values Education (PAVE) Courses and General Education Interdisciplinary Courses (GEICs). Students have to take one of each component for fulfilling the GEBCs requirement (9 cps).

#### **Experiential Learning**

Experiential Learning (EL) is composed of a 3-cp Co-curricular and Service Learning Course (CSLCs) and a 3-cp Experiential Learning Course (ELCs). Students are required to take one course from each component.

#### **University ePortfolio**

University ePortfolio (UePortfolio) is introduced to replace the General Education Consolidation Courses (GECC). Students are required to take one course (3 cps) as "capstone" course.