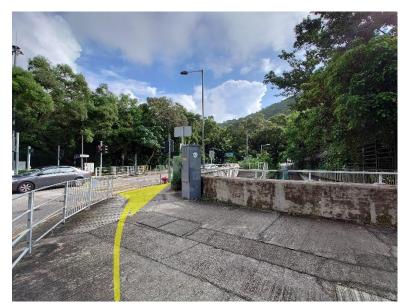

7. 過斑馬線後轉左·直行 Turn left and go straight after the pedestrian crossing

6. 靠左行·再橫過斑馬線 Keep left, then cross the pedestrian crossing

8. 至分叉路口前轉右即到達 Study Centre is at the right hand side of the crossroad