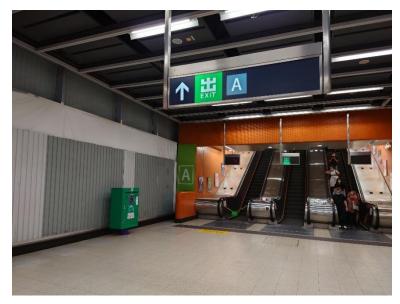

## 如何前往香港教育大學將軍澳教學中心 Route to Tseung Kwan O Study Centre after taking MTR

1. 到達寶琳站·往右乘搭扶手電梯往A2出口 Take Exit A2 at Po Lam Station

3. 左轉,乘搭扶手電梯往下層再向前走 Turn left to take the escalator to UG/F, go straight ahead