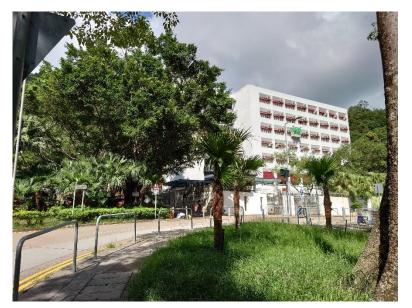

7. 過斑馬線後轉左·直行 Turn left and go straight after the pedestrian crossing

6. 靠左行·再橫過斑馬線 Keep left, then cross the pedestrian crossing

8. 至分叉路口前轉右即到達 Study Centre is at the right hand side of the crossroad