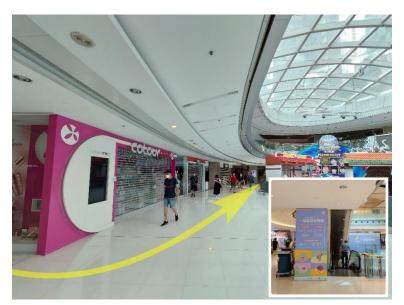

2. 轉右往新都城中心二期,一直前行至中庭 Turn right to go to MCP Central, continue until you reach the mall atrium

4. 直行往乘搭扶手電梯至地面 Continue until you reach the escalator, take the escalator to G/F and leave the mall

5. 橫過右邊行人過路處,一直向前走 Cross the pedestrian crossing on the right, keep going