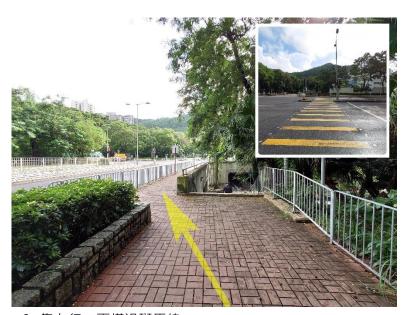

7. 過斑馬線後轉左·直行 Turn left and go straight after the pedestrian crossing

6. 靠左行·再橫過斑馬線 Keep left, then cross the pedestrian crossing

8. 至分叉路口前轉右即到達 Study Centre is at the right hand side of the crossroad