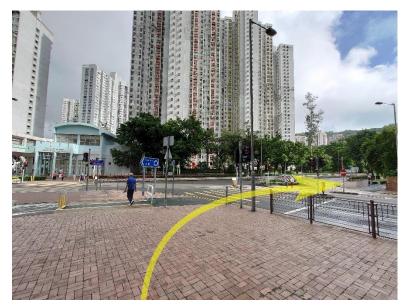

2. 轉右往新都城中心二期,一直前行至中庭 Turn right to go to MCP Central, continue until you reach the mall atrium

4. 直行往乘搭扶手電梯至地面 Continue until you reach the escalator, take the escalator to G/F and leave the mall

5. 橫過右邊行人過路處,一直向前走 Cross the pedestrian crossing on the right, keep going

7. 過斑馬線後轉左·直行 Turn left and go straight after the pedestrian crossing

6. 靠左行·再橫過斑馬線 Keep left, then cross the pedestrian crossing

8. 至分叉路口前轉右即到達 Study Centre is at the right hand side of the crossroad