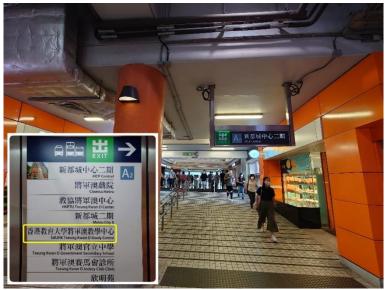

2. 轉右往新都城中心二期,一直前行至中庭 Turn right to go to MCP Central, continue until you reach the mall atrium

4. 直行往乘搭扶手電梯至地面 Continue until you reach the escalator, take the escalator to G/F and leave the mall

5. 橫過右邊行人過路處,一直向前走 Cross the pedestrian crossing on the right, keep going