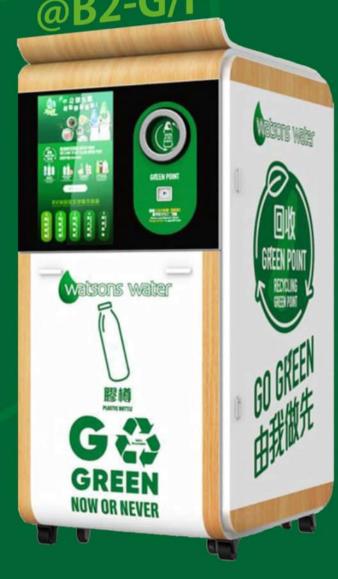

### Green Point智能膠樽回收

A new plastic bottle recycling machine was installed at B2 G/F. Staff and Students can earn AlipayHK cash (\$0.1 rebate per bottle) from successfully recycled empty plastic bottles that can be purchased in HK.

### TIPS FOR RETURNING PLASTIC BOTTLES

Keep barcode, sleeve and bottle cap
 Empty the plastic bottle and keep it undeformed
 Bottle volume between 100mL and 2L
 Maximum daily limit of 30 containers