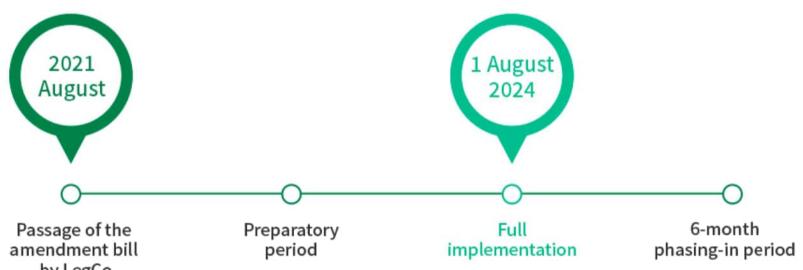

Municipal Solid Waste (MSW) Charging will be implemented on <u>1 August 2024</u>.

by LegCo

零廢・減碳 Zero Waste • Carbon Neutrality

Jump Lease

扭轉習慣,從源頭減廢,做好分類回收 Let's change our habit, reduce waste at source and recycle more

### **Charging Mechanism after** 1 August 2024

We need to wrap all wastes in *designated bags* properly