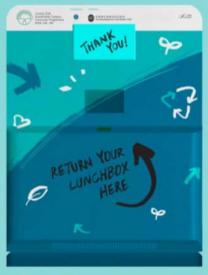

# JCSCCP – Lunchbox Lending Programme

Location of Container Lending Machine

Near the cashier of the main canteen

Location of Container Return Machine

Near counter E of the main canteen

Jockey Club Sustainable Campus Consumer Programme 春馬會|綠續·源圖

#### 歸還 Return

- 1. 清除食物殘渣並蓋上蓋子 Remove food waste and close the lid
- 2. 輕拍八達通 Tap Octopus card
- 3. 將餐盒放入歸還機器中 Put the box into the Return machine
- 4. 再次輕拍八達通即可領取\$20 按金退款 Tap Octopus card again to collect \$20 deposit refund