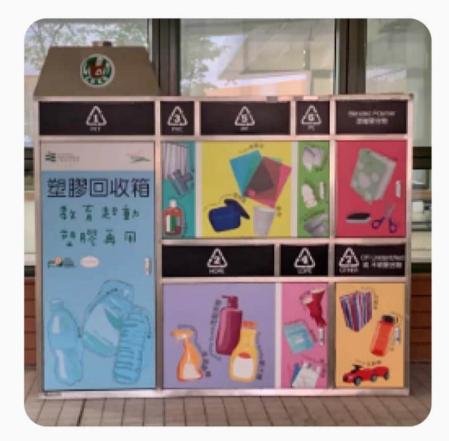

bags
- 4. Recycling activities more

# Preparing for MSW Charging

#### NEW Plastic bottle recyling bins in Pantries

hkclean.

#### NEW style of outdoor rubbish bins in Common Area



# 6 GREEN



Faculties, Departments & Offices, Student Organizations/ Societies are strongly recommended to tidy up their work places with all unnecessary items / waste properly disposed before August 2024

# GREEP





#### • Support recycling as a way to reduce waste.

#### • Select recyclable products and actively participate in recycling programs.

### **CAMPUS RECYCLING**







#### RECHAREABLE BATTERY RECYCLING BINS



#### GLASS BOTTLE/CONTAINER RECYCLING BINS

### **CAMPUS RECYCLING**



#### USED CLOTHES COLLECTION BIN



#### FOOD WASTE COLLECTION BINS

#### 8-IN-1 RECYCLING BINS (PLASTICS ONLY)



### CAMPUS RECYCLING LOCATION MAP



### **GROUND FLOOR**

| Leg | d:                                                                        |     |
|-----|---------------------------------------------------------------------------|-----|
| ?   | reen-dot): Paper/plastic/metal; 廢紙/塑膠/金屬                                  |     |
| •   | range-dot): Sorted plastic 分類塑膠                                           |     |
| ?   | ink-dot): Used clothes 舊衣                                                 |     |
| ?   | lue-dot): Paper/plastic/metal/rechargable battery; 廢紙/塑膠/金屬/充電池           | 11/ |
| ?   | blue-dot): Paper/sorted plastic/metal/rechargable battery; 廢紙/分類塑膠/金圖/充電池 | /   |
| ?   | urple-dot): Paper/sorted plastic/metal/glass bottle; 廢紙/分類塑膠/金屬/玻璃樽       | /   |
|     |