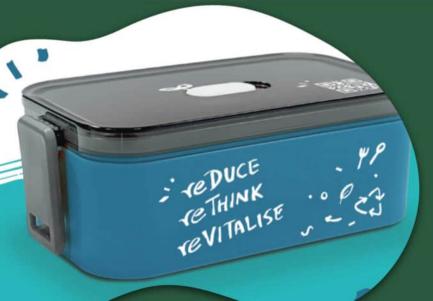

# JCSCCP – Lunchbox Lending Programme

Location of Container Lending Machine

Near the cashier of the main canteen

Location of Container Return Machine

Near counter E of the main canteen

Jockey Club Sustainable Campus Consumer Programme 春馬會|綠續·源圖

#### 緣色外賣:借用可重複使用餐盒 **Green Takeaway: Borrowing REUSABLE Meal Containers**

飯堂 Canteen

#### 借用 Borrow

1. 選擇借用餐盒 Select the container 2. 輕拍八達通支付\$20按金 Tap Octopus card to pay \$20 deposit 3. 取出餐盒 Grab your reusable box

#### 歸還 Return

- 1. 清除食物殘渣並蓋上蓋子 Remove food waste and close the lid
- 2. 輕拍八達通 Tap Octopus card
- 3. 將餐盒放入歸還機器中 Put the box into the Return machine
- 4. 再次輕拍八達通即可領取\$20 按金退款 Tap Octopus card again to collect \$20 deposit refund