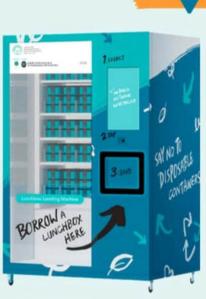

# JCSCCP – Lunchbox Lending Programme

Location of Container Lending Machine

Near the cashier of the main canteen

Location of Container Return Machine

Near counter E of the main canteen

Jockey Club Sustainable Campus Consumer Programme 春馬會|綠續·源圖

#### 緣色外賣:借用可重複使用餐盒 **Green Takeaway: Borrowing REUSABLE Meal Containers**

飯堂 Canteen

#### 借用 Borrow

1. 選擇借用餐盒 Select the container 2. 輕拍八達通支付\$20按金 Tap Octopus card to pay \$20 deposit 3. 取出餐盒 Grab your reusable box