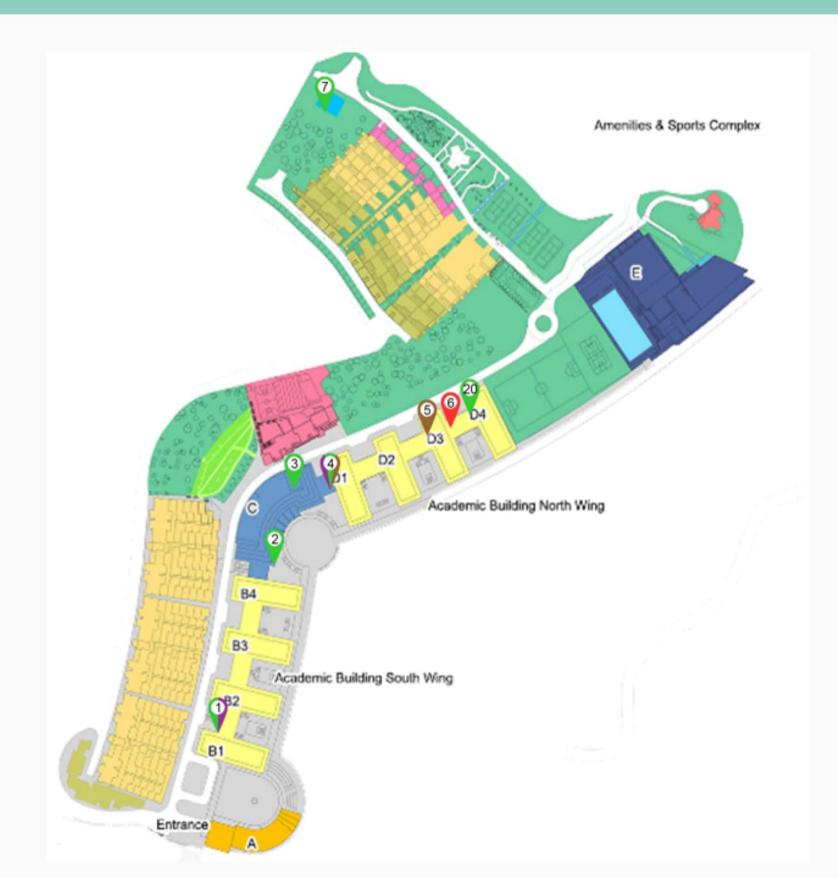

### CAMPUS RECYCLING LOCATION MAP

### **GROUND FLOOR**

| Leg | d:                                                                        |     |
|-----|---------------------------------------------------------------------------|-----|
| ?   | reen-dot): Paper/plastic/metal; 廢紙/塑膠/金屬                                  |     |
| •   | range-dot): Sorted plastic 分類塑膠                                           |     |
| ?   | ink-dot): Used clothes 舊衣                                                 |     |
| ?   | lue-dot): Paper/plastic/metal/rechargable battery; 廢紙/塑膠/金屬/充電池           | 11/ |
| ?   | blue-dot): Paper/sorted plastic/metal/rechargable battery; 廢紙/分類塑膠/金圖/充電池 | /   |
| ?   | urple-dot): Paper/sorted plastic/metal/glass bottle; 廢紙/分類塑膠/金屬/玻璃樽       | /   |
|     |                                                                           | 1   |