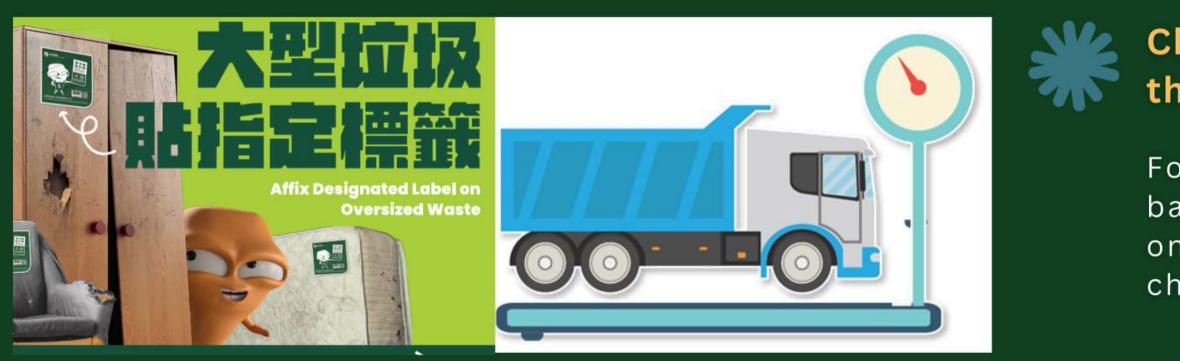

#### Charging by designated labels or through "gate-fee"

For waste that cannot fit in designated bags, designated label must be affixed on each piece of oversized waste or charging by *weight-based "gate-fee"* 

### **OVERSIZED WASTE**