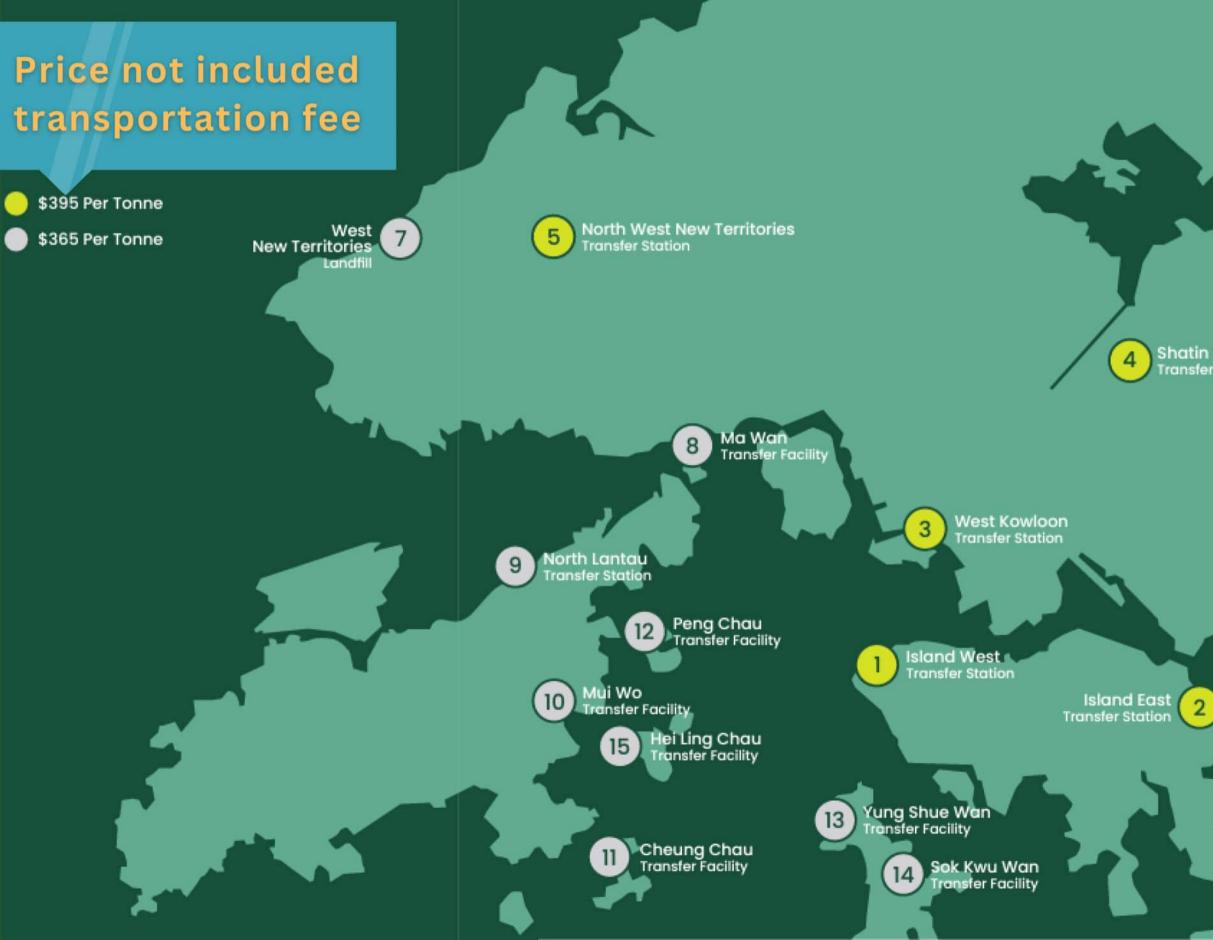

North East New Territories Landfill

6

### Weight based Gate – Fee

PWC's RCVs without rear compactors<sup>5</sup>

Shatin Transfer Station

Charging Fee

按袋/標籤收費 Charging by Bags / Labels

須使用指定袋/指定標籤 Need to use Designated Bags/ Labels