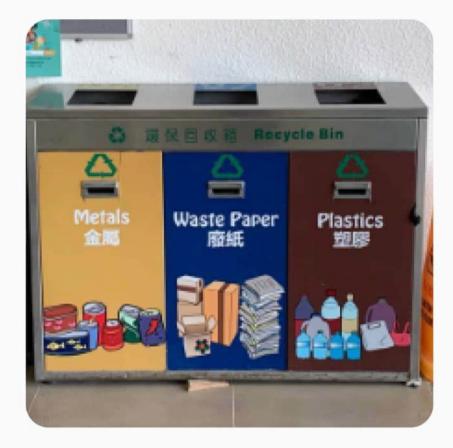

vie
 rubb
 area
 Prov
 Bins
 Purc
 bags
 Recy
 more

#### August New arrangement for MSW Charging

March - July 1. Review the no. of

- rubbish bins in common area
- 2. Provide more Recycling Bins in common area3. Purchase designated bags
- 4. Recycling activities more

# Preparing for MSW Charging

#### NEW Plastic bottle recyling bins in Pantries

hkclean.

#### NEW style of outdoor rubbish bins in Common Area



# 6 GREEN



Faculties, Departments & Offices, Student Organizations/ Societies are strongly recommended to tidy up their work places with all unnecessary items / waste properly disposed before August 2024

# GREEP





#### • Support recycling as a way to reduce waste.

#### • Select recyclable products and actively participate in recycling programs.

### **CAMPUS RECYCLING**







#### RECHAREABLE BATTERY RECYCLING BINS



#### GLASS BOTTLE/CONTAINER RECYCLING BINS

### **CAMPUS RECYCLING**



#### USED CLOTHES COLLECTION BIN



#### FOOD WASTE COLLECTION BINS

#### 8-IN-1 RECYCLING BINS (PLASTICS ONLY)



### CAMPUS RECYCLING LOCATION MAP



### **GROUND FLOOR**

| Leg | d:                                                                        |     |
|-----|---------------------------------------------------------------------------|-----|
| ?   | reen-dot): Paper/plastic/metal; 廢紙/塑膠/金屬                                  |     |
| •   | range-dot): Sorted plastic 分類塑膠                                           |     |
| ?   | ink-dot): Used clothes 舊衣                                                 |     |
| ?   | lue-dot): Paper/plastic/metal/rechargable batte