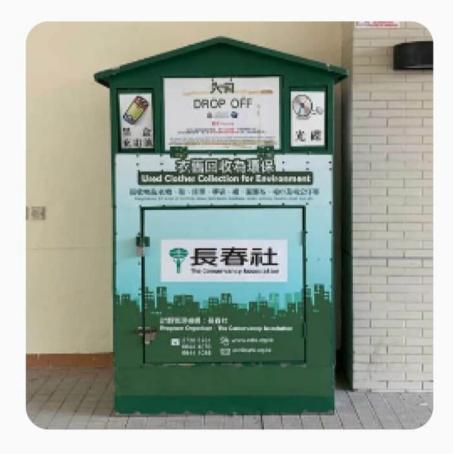

ew the no. of

- rubbish bins in common area
- 2. Provide more Recycling Bins in common area3. Purchase designated bags
- 4. Recycling activities more

# Preparing for MSW Charging

#### NEW Plastic bottle recyling bins in Pantries

hkclean.

#### NEW style of outdoor rubbish bins in Common Area



# 6 GREEN



Faculties, Departments & Offices, Student Organizations/ Societies are strongly recommended to tidy up their work places with all unnecessary items / waste properly disposed before August 2024

# GREEP





#### • Support recycling as a way to reduce waste.

#### • Select recyclable products and actively participate in recycling programs.

### **CAMPUS RECYCLING**







#### RECHAREABLE BATTERY RECYCLING BINS



#### GLASS BOTTLE/CONTAINER RECYCLING BINS

### **CAMPUS RECYCLING**



#### USED CLOTHES COLLECTION BIN



#### FOOD WASTE COLLECTION BINS

#### 8-IN-1 RECYCLING BINS (PLASTICS ONLY)



### CAMPUS RECYCLING LOCATION MAP



### **GROUND FLOOR**

| Leg | d:                                                                        |     |
|-----|---------------------------------------------------------------------------|-----|
| ?   | reen-dot): Paper/plastic/metal; 廢紙/塑膠/金屬                                  |     |
| •   | range-dot): Sorted plastic 分類塑膠                                           |     |
| ?   | ink-dot): Used clothes 舊衣                                                 |     |
| ?   | lue-dot): Paper/plastic/metal/rechargable battery; 廢紙/塑膠/金屬/充電池           | 11/ |
| ?   | blue-dot): Paper/sorted plastic/metal/rechargable battery; 廢紙/分類塑膠/金圖/充電池 |