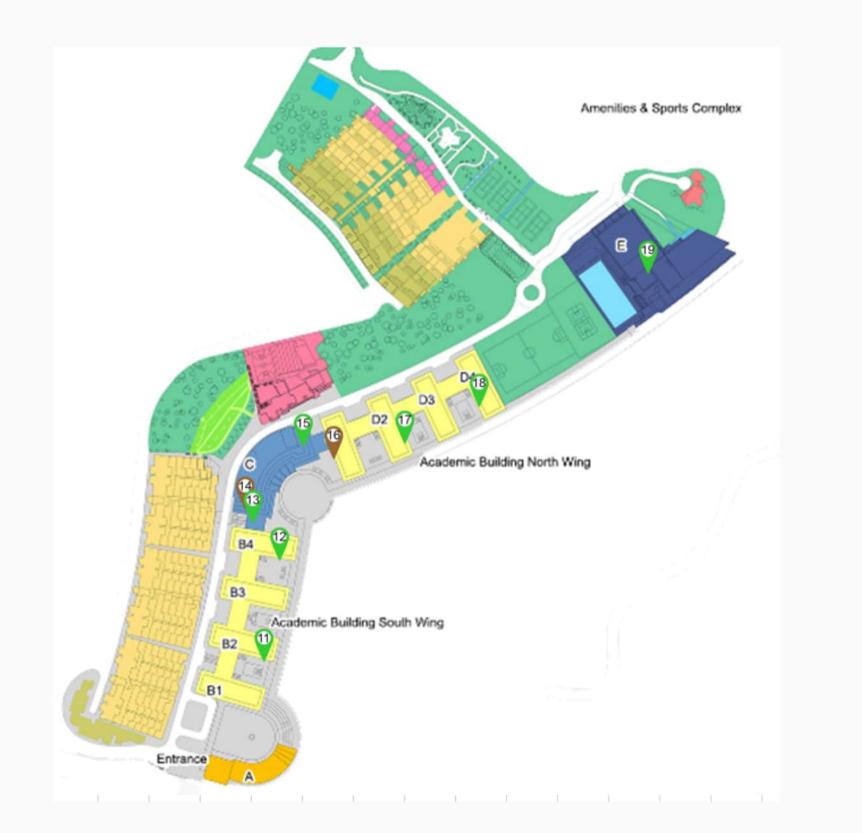

### CAMPUS RECYCLING LOCATION MAP

### **GROUND FLOOR**

| Leg | d:                                                                        |     |
|-----|---------------------------------------------------------------------------|-----|
| ?   | reen-dot): Paper/plastic/metal; 廢紙/塑膠/金屬                                  |     |
| •   | range-dot): Sorted plastic 分類塑膠                                           |     |
| ?   | ink-dot): Used clothes 舊衣                                                 |     |
| ?   | lue-dot): Paper/plastic/metal/rechargable battery; 廢紙/塑膠/金屬/充電池           | 11/ |
| ?   | blue-dot): Paper/sorted plastic/metal/rechargable battery; 廢紙/分類塑膠/金圖/充電池 | /   |
| ?   | urple-dot): Paper/sorted plastic/metal/glass bottle; 廢紙/分類塑膠/金屬/玻璃樽       | /   |
|     |                                                                           | 1   |

### **CAMPUS RECYCLING LOCATION MAP**

### **PODIUM FLOOR**

| Leg | end:                                                                         |  |
|-----|------------------------------------------------------------------------------|--|
| ?   | (green-dot): Paper/plastic/metal; 廢紙/塑膠/金屬                                   |  |
| ?   | (orange-dot): Sorted plastic 分類塑膠                                            |  |
| ?   | (pink-dot): Used clothes 舊衣                                                  |  |
| ?   | (blue-dot): Paper/plastic/metal/rechargable battery; 廢紙/塑膠/金圖/充電池            |  |
| ?   | (Itblue-dot): Paper/sorted plastic/metal/rechargable battery; 廢紙/分類塑膠/金圖/充電池 |  |
| ?   | (purple-dot): Paper/sorted plastic/metal/glass bottle; 廢紙/分類塑膠/金屬/玻璃樽        |  |
|     |                                                                              |  |

### LOWER PODIUM FLOOR

| Leg | end:                                                                          |
|-----|-------------------------------------------------------------------------------|
| ?   | (green-dot): Paper/plastic/metal; 廢紙/塑膠/金屬                                    |
| •   | (orange-dot): Sorted plastic 分類塑膠                                             |
| 0   | (pink-dot): Used clothes 舊衣                                                   |
| ?   | (blue-dot): Paper/plastic/metal/rechargable battery; 廢紙/塑膠/金屬/充電池             |
| ?   | (Itblue-dot): Paper/sorted plastic/metal/rechargable battery; 廢紙/分類塑膠/金圖/充電池, |
| ?   | (purple-dot): Paper/sorted plastic/metal/glass bottle; 廢紙/分類塑膠/金屬/玻璃樽         |
|     |                                                                               |