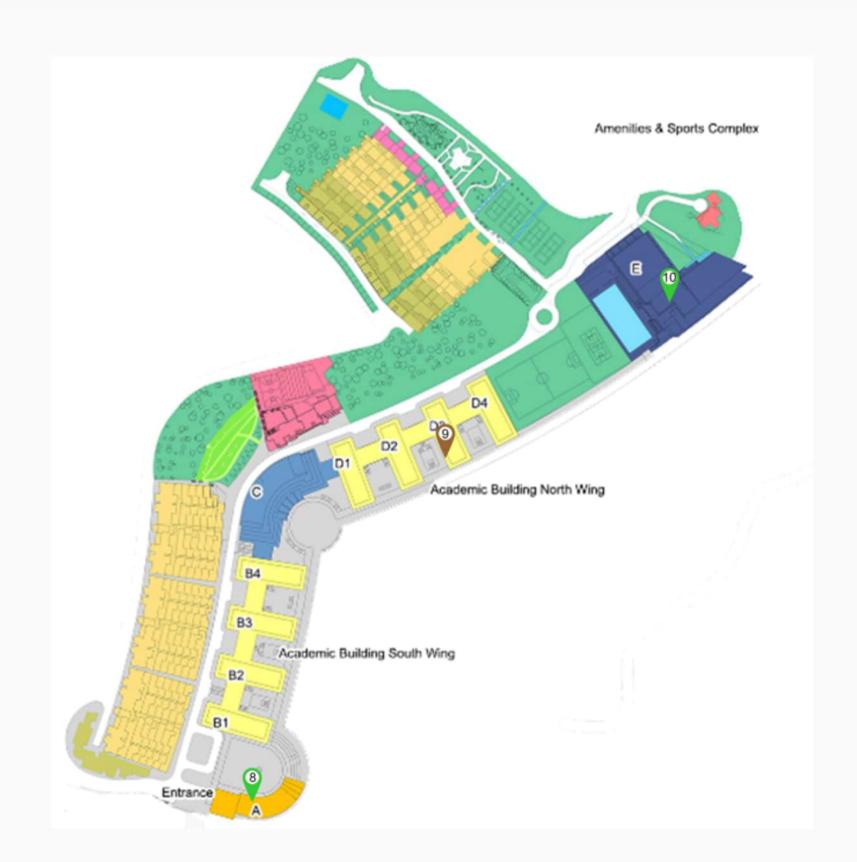

### **CAMPUS RECYCLING LOCATION MAP**

### **PODIUM FLOOR**

| Leg | end:                                                                         |  |
|-----|------------------------------------------------------------------------------|--|
| ?   | (green-dot): Paper/plastic/metal; 廢紙/塑膠/金屬                                   |  |
| ?   | (orange-dot): Sorted plastic 分類塑膠                                            |  |
| ?   | (pink-dot): Used clothes 舊衣                                                  |  |
| ?   | (blue-dot): Paper/plastic/metal/rechargable battery; 廢紙/塑膠/金圖/充電池            |  |
| ?   | (Itblue-dot): Paper/sorted plastic/metal/rechargable battery; 廢紙/分類塑膠/金圖/充電池 |  |
| ?   | (purple-dot): Paper/sorted plastic/metal/glass bottle; 廢紙/分類塑膠/金屬/玻璃樽        |  |
|     |                                                                              |  |