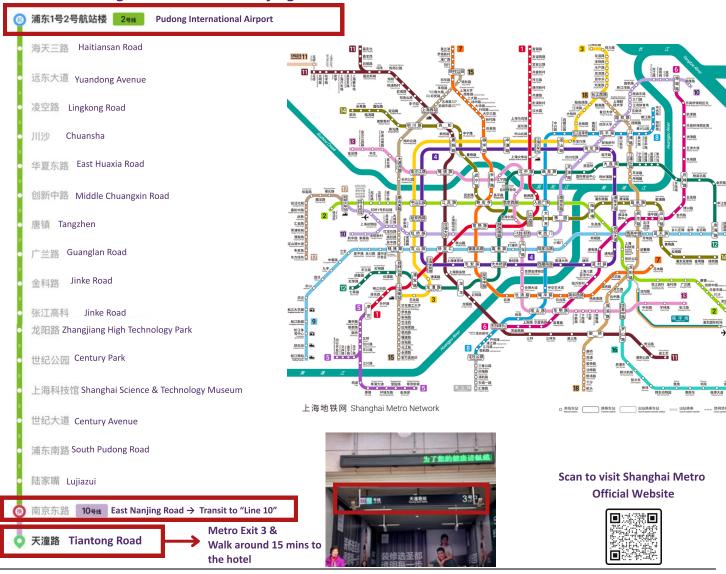

## Asia Leadership Roundtable 至太領導國桌會議

**Transportation Guide for taking Metro from Shanghai Pudong Airport (PVG)** Terminal 1/2 to Broadway Mansions Hotel Shanghai

Fare: RMB 7 (Transportation time: 73 mins)

Direction: Taking "Line 2" at Pudong International Airport to East Nanjing Road, and transit "Line

10" to "Tiantong Road" at East Nanjing Road