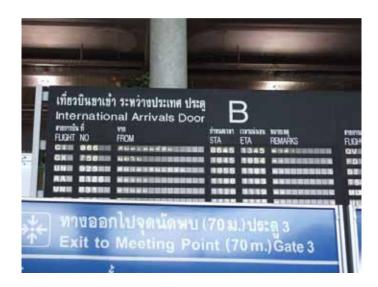

## Transportation Guide for taking LIMOUSINE from Bangkok Int'l Airport to S15 Sukhumvit Hotel

1. Exit through "Arrival Hall B" at Bangkok International Airport.

- 2. You will find the AOT Limousine counter on your left. You may book your limousine with the attendants.
- a. Please give the attendants the directions (in Thai) to the S15 Sukhumvit Hotel found in this guide.
- b. The attendants will direct you to the limousine.