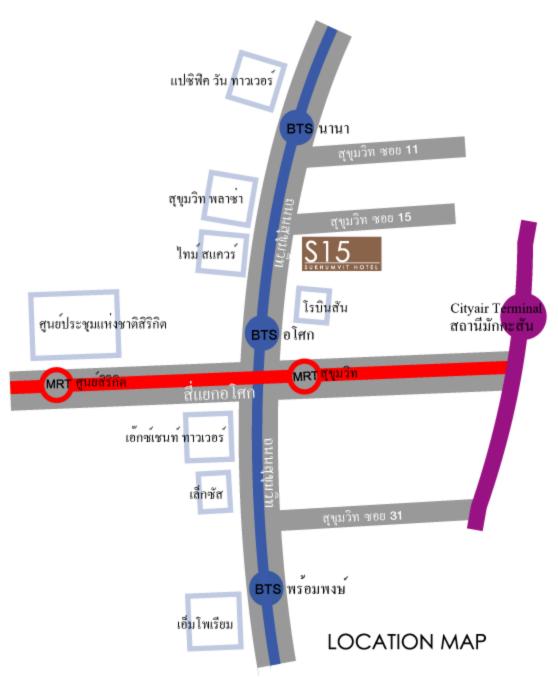

Please print this direction guide in Thai language and show it to the taxi drivers at the airport

กรุณาพาผู้โดยสารท่านนี้ไปยังโรงแรมแห่งนี้ด้วยครับ โรงแรม เอส15 สุขุมวิท (ปากซอยสุขุมวิท 15) เลขที่ 217 สุขุมวิท15 คลองเตยเหนือ เขตวัฒนา โทรศัพท์ 02-651-2000