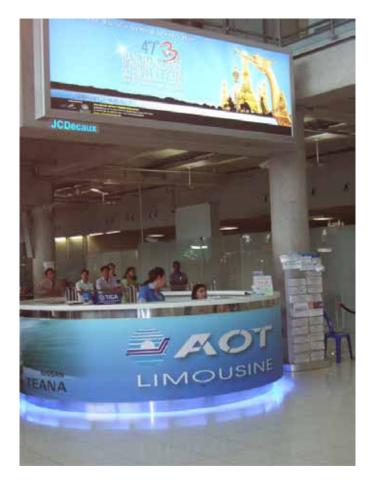

## Transportation Guide for taking LIMOUSINE from Bangkok Int'l Airport to S15 Sukhumvit Hotel

1. Exit through "Arrival Hall B" at Bangkok International Airport.

- 2. You will find the AOT Limousine counter on your left. You may book your limousine with the attendants.
- a. Please give the attendants the directions (in Thai) to the S15 Sukhumvit Hotel found in this guide.
- b. The attendants will direct you to the limousine.